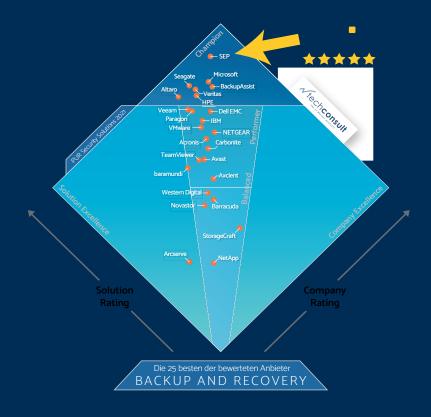

atabases
- Technically Up-to-Date
- Complete backup solution for Microsoft 365, Dynamics 365, Salesforce, Google Workspace including unlimited storage space and unlimited retention period as well as GDPR compliant. Our motto: all inclusive, meaning you don't need to worry about anything else. The solution is configured for productive use in just 5 minutes.
- Scalable solution with centralized management for on-premise, cloud, physical and virtual environments.





- Attractive price-performance ratio
- Different license models depending on requirements
- German-speaking and excellent support
- Decades of experience and competence
- "Software Made in Germany" seal of quality from the Bundesverband IT-Mittelstand (BITMi e.V.)



Excellent solution - eg. Leader in techconsult PUR-S Diamond



To our Awards



## **Personal Contact**



SEP AG Konrad-Zuse-Straße 5 83607 Holzkirchen Germany



+49 8024 46331-0



sales@sep.de



### Try the 30-day full version now!



The SEP sesam 30-day full version includes all functions for optimal data backup & recovery, as well as a personal demo support.

9,

### SEP sesam Support Matrix



SEP sesam supports a large portfolio of operating systems, databases, virtualization platforms, applications and hardware snapshots.

4) J.